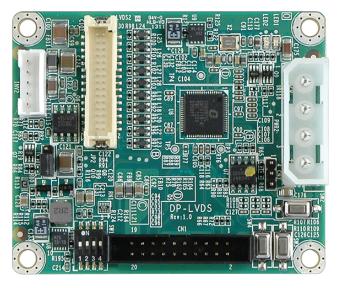

## DP-LVDS

DisplayPort to 24-bit Dual-channel LVDS Converter Board DP-LVDS-R10 (for IEI iDP Connector)

## **Features**

- » DisplayPort to LVDS output
- » Supports 24-bit dual-channel up to 1920x1200

## Specifications

| Physical Characteristics |                               |
|--------------------------|-------------------------------|
| Dimensions (LxWxH) (mm)  | 60 X 50                       |
| I/O Interface            |                               |
| Display Output           | 1 x LVDS :24-bit dual-channel |
| Environment              |                               |
| Operating Temperature    | -10°C ~ 60°C                  |
| Humidity                 | 5% ~ 95%, non-condensing      |