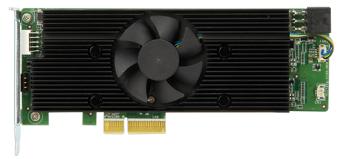

# Mustang-V100-MX8

计算加速卡具有 8 x Movidius Myriad X MA2485 VPU, PCIe gen2 x4 接口, RoHS

#### **Features**

- » Half-Height, Half-Length, Single-slot compact size
- » Low power consumption, approximate 25W
- » Supported OpenVINO  $^{\mathrm{IM}}$  toolkit, AI edge computing ready device
- » Eight Intel® Movidius™ Myriad™ X VPU can execute multiple topologies simultaneously.

### **Specifications**

| System                      |                                             |  |
|-----------------------------|---------------------------------------------|--|
| Chipset                     | Eight Intel® Movidius™ Myriad™ X MA2485 VPU |  |
| Cooling method / System Fan | Active fan                                  |  |
| Power                       |                                             |  |
| Power Consumption           | Approximate 25W                             |  |
| Environment                 |                                             |  |
| Operating Temperature       | -20°C ~ 60°C                                |  |
| Humidity                    | 5% ~ 90%                                    |  |
| Card Slot Interface         |                                             |  |
| PCIe                        | x4                                          |  |